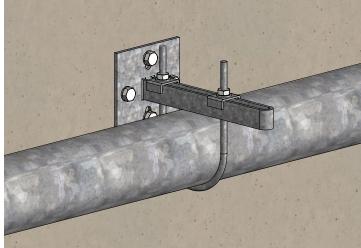

## Ordering Codes

| Description   | Ordering Code |
|---------------|---------------|
| Floor Bracket | DRP001        |
| Wall Bracket  | DRP002        |

Wall Bracket DRP002