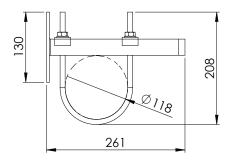

## Ordering Codes

| Description   | Ordering Code |
|---------------|---------------|
| Floor Bracket | DRP001        |
| Wall Bracket  | DRP002        |

Wall Bracket DRP002