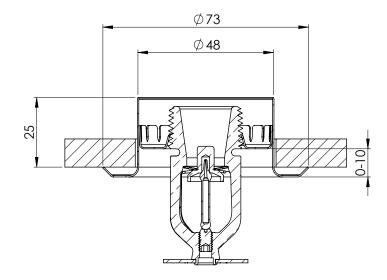

### Description

Recessed two piece push fit rosette suitable for most 15mm, 1/2" pendent sprinkler heads. Two piece rosettes must be installed in accordance with the relevant guidelines issued by the authority having jurisdiction. Maximum adjustment depth - 10mm