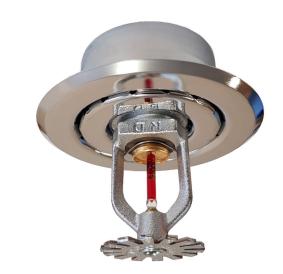

# Two Piece Rosette 20mm, 3/4" Sprinklers

### General Description

Recessed two piece push fit rosette suitable for most 20mm (3/4") pendent sprinkler heads. Two piece rosettes must be installed in accordance with the relevant guidelines issued by the authority having jurisdiction. Maximum adjustment depth - 10mm