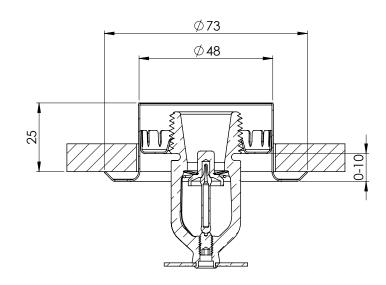

### General Description

Recessed two piece push fit rosette suitable for most 20mm (3/4") pendent sprinkler heads. Two piece rosettes must be installed in accordance with the relevant guidelines issued by the authority having jurisdiction. Maximum adjustment depth - 10mm

#### Standard Finishes

Polished Chrome White (RAL9010) Gloss White

| Part Name | Material             |
|-----------|----------------------|
| Inner     | Pressed Spring Steel |
| Outer     | Pressed Steel        |
| Weight    | 35 g                 |